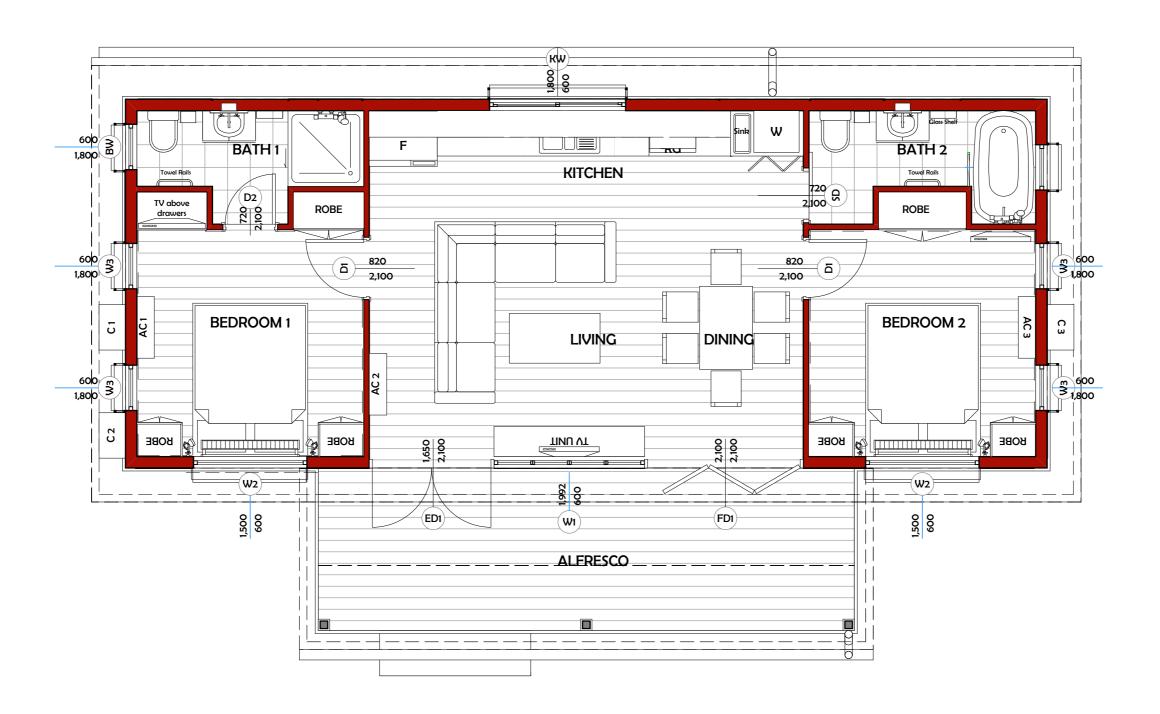

Please note : All materials shown on this drawing refer to "Material Schedule"

| Profile title:                         | FURNISHED PLANS                                                                   | Scale                | 1:50 @ A3               |                                               | FILE (3) NUMBER                                                                                                     |                                  | Seal of Approval :       |   |
|----------------------------------------|-----------------------------------------------------------------------------------|----------------------|-------------------------|-----------------------------------------------|---------------------------------------------------------------------------------------------------------------------|----------------------------------|--------------------------|---|
| Project title:                         | Granny Flat 2x2                                                                   |                      |                         | AVANTO                                        |                                                                                                                     |                                  |                          |   |
| Specifications:                        | 2 unit Single storied granny Flat                                                 |                      |                         |                                               | P O box 8249 Broome. Western Australia.6725 M: 0433453464 Email: amarcodesign@yahoo.com Web site: www.amarco.com.au |                                  |                          |   |
|                                        | 1 unit: 12,192 x 2,438 x 2,695.6 2 no:                                            |                      |                         |                                               |                                                                                                                     |                                  |                          |   |
|                                        | TOTAL AREA /including veranda and store/ - 74.706 sq.m<br>HOUSE AREA - 59.48 sq.m |                      |                         |                                               |                                                                                                                     |                                  |                          |   |
|                                        |                                                                                   |                      |                         | www.amarco.com.au                             |                                                                                                                     |                                  | Design by: Amarco Design |   |
| Please note:<br>1) These plans are a i | oint venture with intellectual prope                                              | rty belonging to Ama | arco Design. Unauthoris | ed use of these plans without prior & written | approval from Amarco Design                                                                                         | Ptv LTD is against the laws of A | Australia                | 2 |