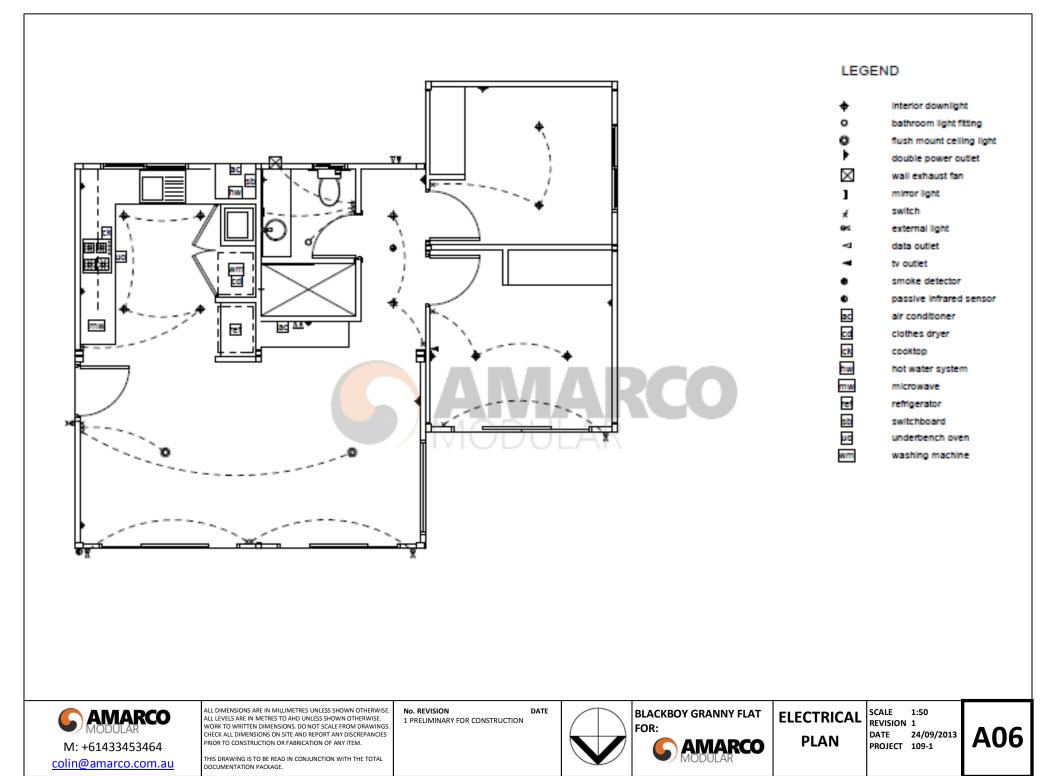

## LEGEND

| b1   | H250x125x6x9 |
|------|--------------|
| b2   | RHS200x100x3 |
| bik1 | PL119x163    |
| c1   | RH8150x100x5 |
| c2   | RHS100x100x5 |
| ]1   | C180x60x2    |
| p1   | C80x50x2     |
| p2   | C100x50x2    |
| p3   | C120x50x2    |
| p4   | C150x50x2    |
| pl1  | PL20x130     |
| r1   | C150x50x2    |

NOTE: DIAGRAM FOR PRICING PURPOSES ONLY. ALL STRUCTURAL ELEMENTS AND FIXING METHODS MUST BE CHECKED AND CERTIFIED BY A QUALIFIED STRUCTURAL ENGINEER BEFORE FABRICATION OF ANY ITEM.

| All Dimensions are in millimetral Levels are in millimetral Levels are in millimetral Levels are in mitters to and or work to written Dimensions. Di check all Dimensions on site an prior to construction or Fabric To Construction or Fabric To Construction or Fabric To Colin@amarco.com