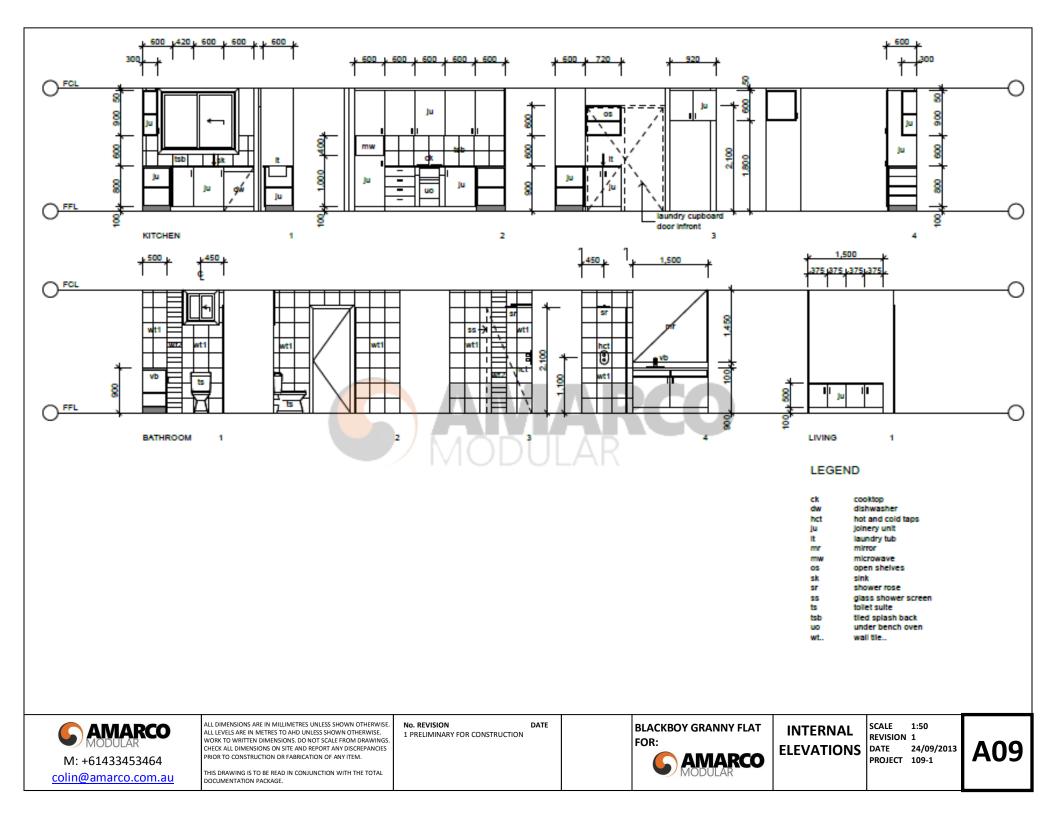

## LEGEND

| b1   | H250x125x6x9 |
|------|--------------|
| b2   | RHS200x100x3 |
| bik1 | PL119x163    |
| c1   | RH8150x100x5 |
| c2   | RHS100x100x5 |
| ]1   | C180x60x2    |
| p1   | C80x50x2     |
| p2   | C100x50x2    |
| p3   | C120x50x2    |
| p4   | C150x50x2    |
| pl1  | PL20x130     |
| r1   | C150x50x2    |