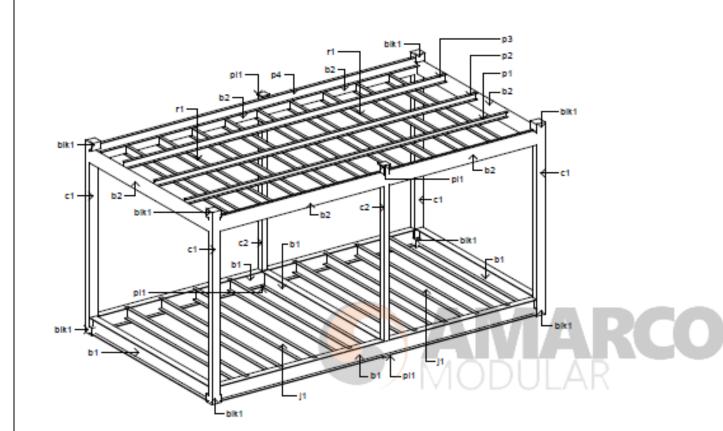

## LEGEND

| b1   | H250x125x6x9 |
|------|--------------|
| b2   | RHS200x100x3 |
| bik1 | PL119x163    |
| c1   | RH8150x100x5 |
| c2   | RHS100x100x5 |
| ]1   | C180x60x2    |
| p1   | C80x50x2     |
| p2   | C100x50x2    |
| p3   | C120x50x2    |
| p4   | C150x50x2    |
| pl1  | PL20x130     |
| r1   | C150x50x2    |

NOTE: DIAGRAM FOR PRICING PURPOSES ONLY. ALL STRUCTURAL ELEMENTS AND FIXING METHODS MUST BE CHECKED AND CERTIFIED BY A QUALIFIED STRUCTURAL ENGINEER BEFORE FABRICATION OF ANY ITEM.

| All Dimensions are in millimetral Levels are in millimetral Levels are in millimetral Levels are in mitters to and or work to written Dimensions. Di check all Dimensions on site an prior to construction or Fabric To Construction or Fabric To Construction or Fabric To Colin@amarco.com.au | UNLESS SHOWN OTHERWISE.<br>O NOT SCALE FROM DRAWINGS.<br>ID REPORT ANY DISCREPANCIES<br>CATION OF ANY ITEM. | DATE | BLACKBOY GRANNY FLAT<br>FOR: | STEEL<br>STRUCTURE | SCALE 1:50<br>REVISION 1<br>DATE 24/09/2013<br>PROJECT 109-1 | A08 |
|-------------------------------------------------------------------------------------------------------------------------------------------------------------------------------------------------------------------------------------------------------------------------------------------------|-------------------------------------------------------------------------------------------------------------|------|------------------------------|--------------------|--------------------------------------------------------------|-----|
|-------------------------------------------------------------------------------------------------------------------------------------------------------------------------------------------------------------------------------------------------------------------------------------------------|-------------------------------------------------------------------------------------------------------------|------|------------------------------|--------------------|--------------------------------------------------------------|-----|