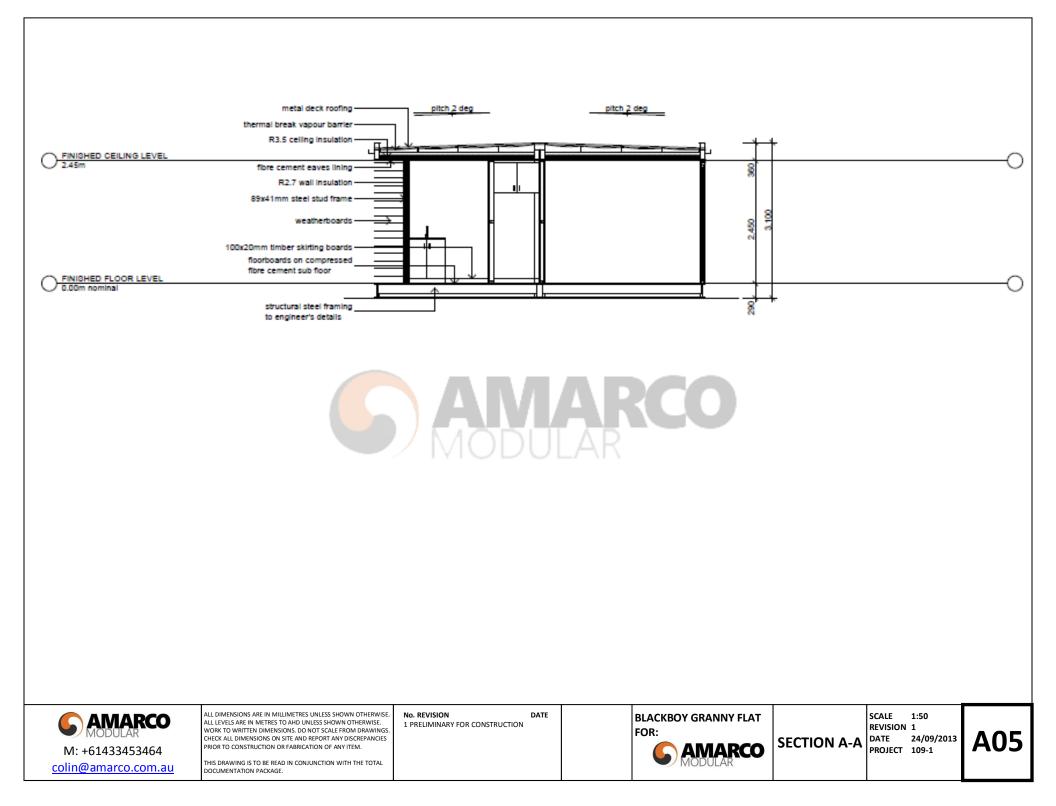

## LEGEND

| b1   | H250x125x6x9 |
|------|--------------|
| b2   | RHS200x100x3 |
| bik1 | PL119x163    |
| c1   | RH8150x100x5 |
| c2   | RHS100x100x5 |
| ]1   | C180x60x2    |
| p1   | C80x50x2     |
| p2   | C100x50x2    |
| p3   | C120x50x2    |
| p4   | C150x50x2    |
| pl1  | PL20x130     |
| r1   | C150x50x2    |

NOTE: DIAGRAM FOR PRICING PURPOSES ONLY. ALL STRUCTURAL ELEMENTS AND FIXING METHODS MUST BE CHECKED AND CERTIFIED BY A QUALIFIED STRUCTURAL ENGINEER BEFORE FABRICATION OF ANY ITEM.

| All Dimensions are in millimetral Levels are in millimetral Levels are in millimetral Levels are in mitters to and or work to written Dimensions. Di check all Dimensions on site an prior to construction or Fabric To Construction or Fabric To Construction or Fabric To Colin@amarco.c