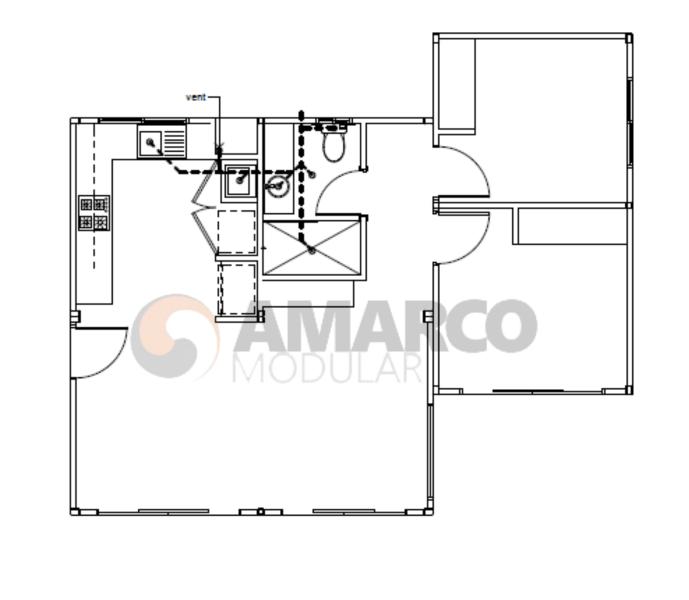

## LEGEND

| b1   | H250x125x6x9 |
|------|--------------|
| b2   | RHS200x100x3 |
| bik1 | PL119x163    |
| c1   | RH8150x100x5 |
| c2   | RHS100x100x5 |
| ]1   | C180x60x2    |
| p1   | C80x50x2     |
| p2   | C100x50x2    |
| p3   | C120x50x2    |
| p4   | C150x50x2    |
| pl1  | PL20x130     |
| r1   | C150x50x2    |

NOTE: DIAGRAM FOR PRICING PURPOSES ONLY. ALL STRUCTURAL ELEMENTS AND FIXING METHODS MUST BE CHECKED AND CERTIFIED BY A QUALIFIED STRUCTURAL ENGINEER BEFORE FABRICATION OF ANY ITEM.

| All Dimensions are in millimetral Levels are in millimetral Levels are in millimetral Levels are in mitters to and or work to written Dimensions. Di check all Dimensions on site an prior to construction or Fabric To Construction or Fabric To Construction or Fabric To Colin@amarco.com.a